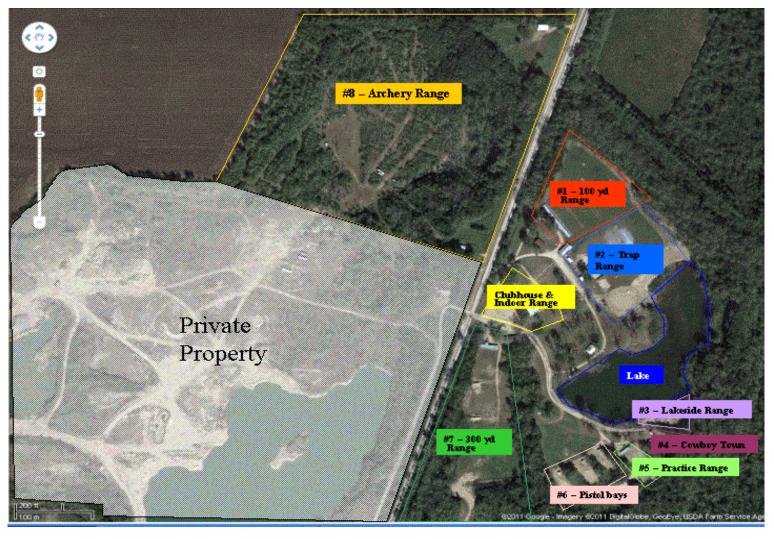

#### **RANGE NUMBERS**

#### The following are the range numbers:

- 1 -- 100 yard range
- 2 -- Trap range
- 3 -- Short lakeside range (just north of Cowboy Town)
- 4 -- Cowboy Town
- 5 -- Practice Range
- 6 -- 3-bays
- 7 -- 300 yard range
- 8 -- Archery Range