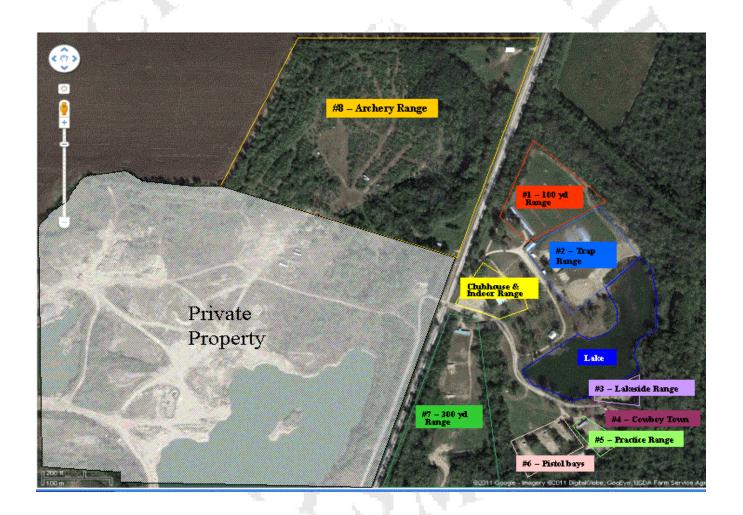

#### **RANGE NUMBERS**

#### The following are the range numbers:

#### **RANGE LOCATION**

100 yard range 1 --2 --

Trap range
Short lakeside range (just north of Cowboy Town)
Cowboy Town
Practice Range 3 --

4 --5 --

6 --3-bays

300 yard range Archery Range 7 --