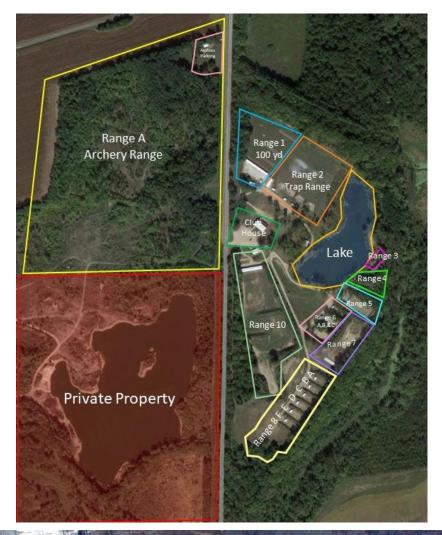

#### **RANGE NUMBERS**

#### The following are the range numbers:

#### RANGE LOCATION

- 1 --100 Yard Range
- 2 --
- Trap range
- 3 --Short lakeside range (just north of Cowboy Town)
- 4 --Cowboy Town
- 5 --Practice Range
- 6 --3 - bays (A, B, C)
- 7 --New 100 yard range (Not useable yet)
- 8 --6 – bays (A, B, C, D, E, F)
- 9 --Reserved for future use
- 10 --300 Yard Range (old range 7)
- A --Archery Range