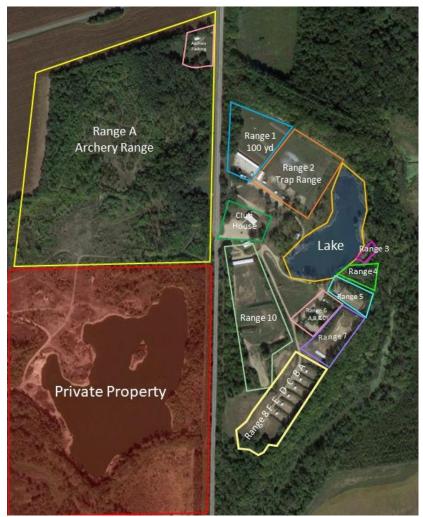

#### **RANGE NUMBERS**

#### The following are the range numbers:

#### RANGE LOCATION

- 1 -- 100 Yard Range
- 2 -- Trap range
- 3 -- Short lakeside range (just north of Cowboy Town)
- 4 -- Cowboy Town
- 5 -- Practice Range
- 6 -- 3 bays (A, B, C)
- 7 -- New 100 yard range (Not useable yet)
- 8 -- 6 bays (A, B, C, D, E, F)
- 9 -- Reserved for future use
- 10 -- 300 Yard Range (old range 7)
- A -- Archery Range