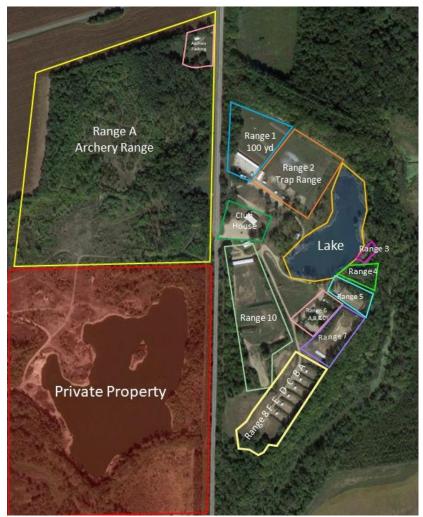

#### RANGE LOCATION

- 1 -- 100 Yard Range
- 2 -- Trap range
- 3 -- Short lakeside range (just north of Cowboy Town)
- 4 -- Cowboy Town
- 5 -- Practice Range
- 6 -- 3 bays (A, B, C)
- 7 -- New 100 yard range (Not useable yet)
- 8 -- 6 bays (A, B, C, D, E, F)
- 9 -- Reserved for future use
- 10 -- 300 Yard Range (old range 7)
- A -- Archery Range