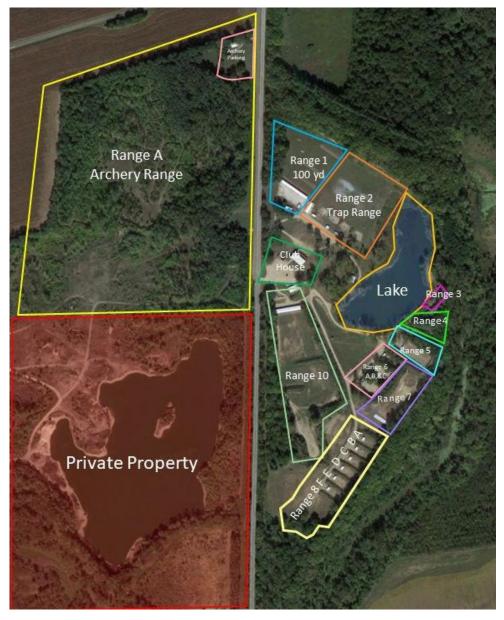

### **RANGE NUMBERS**

The following are the range numbers:

<u>RANGE</u> <u>LOCATION</u> 1 -- 100 Yard Range 2 -- Trap range

- 3 -- Short lakeside range (just north of Cowboy Town)
- 4 -- Cowboy Town
- 5 -- Practice Range
- 6 -- 3 bays (A, B, C)
- 7 -- New 100 yard range (Not useable yet)
- 8 -- 6 bays (A, B, C, D, E, F)
- 9 -- Reserved for future use
- 10 -- 300 Yard Range (old range 7)
- A -- Archery Range